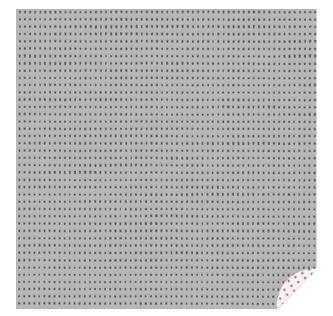

## TECHNICAL SPECIFICATION

SKU CODE: SOL862046

**BOOK NAME: Matrix** 

**BOOK NUMBER: -**

Brand: Serge Ferrari

**Care Instructions:** 

Colors Available: Silver

**Composition: -**

Design: Plain

**Horizontal Pattern Repeat: -**

**Quality:** Pvc

**Usage:** Interior Blinds Terrace Exterior Blinds

**Vertical Pattern Repeat: -**

Width: 177 CM

**GSM:** 380

**GLM:** 673

**Martindayle Cycle: -**

Special Finish: Fire Retardant Easy Clean

In all countries and in all sectors, Serge Ferrari complies with applicable norms and regulations. But the company goes beyond these fundamental requirements and sets itself ambitious goals to guarantee sanitary and environmental excellence. Serge Ferrari guarantees flexible composite materials that enable them to build solutions that are beautiful, long-lasting, lightweight and sustainable.