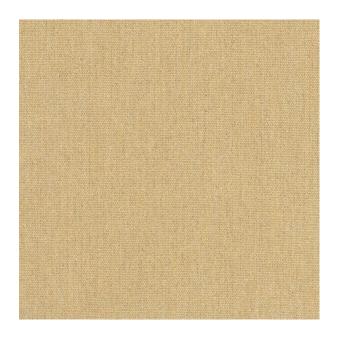

## TECHNICAL SPECIFICATION

**SKU CODE: SEL175** 

**BOOK NAME:** Sunbrella Elements

**BOOK NUMBER: SBEL** 

Brand: Sunbrella

**Care Instructions:** 

Colors Available: Beige

**Composition:** 50% Acrylic 50% Recycled Sunbrella Acrylic

Design: Plain

**Quality:** Acrylic

**Usage:** Upholstery Cushions Outdoor Furnishings

Width: 137 CM

Martindayle Cycle: 50000