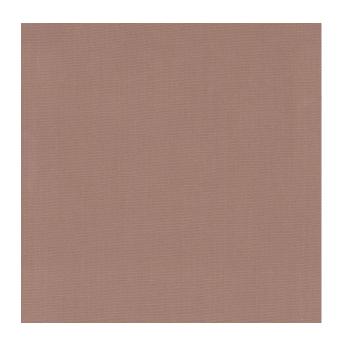

## TECHNICAL SPECIFICATION

**SKU CODE:** 810016

**BOOK NAME: Native** 

**BOOK NUMBER: 810** 

Brand: York

Care Instructions:  $^{\widehat{M}} \times \overline{\mathbb{R}} \otimes \mathbb{R}$ 

**Colors Available:** Beige

Composition: 52% Polyester 48% Cotton

Design: Plain

Quality: Cotton

**Usage:** Curtains Upholstery Cushions

Width: 140 CM

**GSM:** 225

**GLM:** 315

**Martindayle Cycle:** >=30000