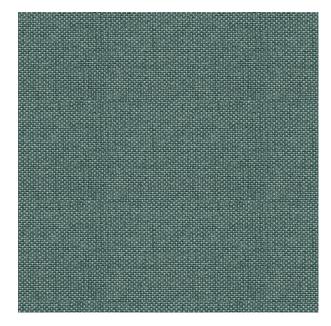

Colors Available: Blue

Composition: 15% Viscose 72% Polyester 5% Linen 8%

Acrylic

**Design:** Texture

**Quality:** Jacquard

**Usage:** Curtains Drapery Soft Upholstery

Width: 140 CM

**GSM:** 525

**GLM:** 735

Martindayle Cycle: >50000

York can assure you that all its products are in accordance with the industrial textile standards. Each of our products is designed/produced to serve its purpose. We can assure you that each shipment is of premium quality. Be it fabric, leather or wall covering, York assures high quality for all its products when properly installed and maintained within the appropriate environments using appropriate cleaning methods.