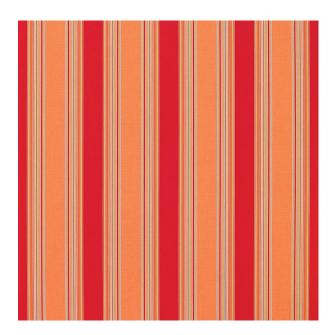

## **TECHNICAL SPECIFICATION**

SKU CODE: SEL128 BOOK NAME: Sunbrella Elements BOOK NUMBER: SBEL

Brand: Sunbrella Care Instructions: Colors Available: Terracotta Composition: 100% Acrylic Design: Plain Horizontal Pattern Repeat: 17.3 Cm Quality: Acrylic Usage: Upholstery Cushions Outdoor Furnishings Width: 137 CM Martindayle Cycle: 30000