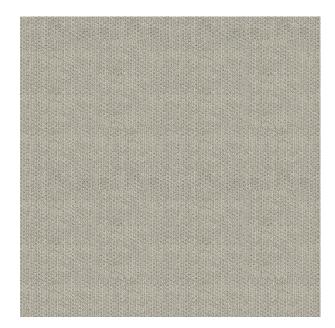

Colors Available: Beige

Composition: 100% Polyester

**Design:** Texture

**Quality:** 

**Usage:** Upholstery

Width: 140 CM

**GSM:** 908

**GLM:** 1272

Martindayle Cycle: 60000

**Special Finish:** Passes The Usa Nfpa 260 Class 1 (ufac)

And Cal 117-se And Bs5852 Source 0

York can assure you that all its products are in accordance with the industrial textile standards. Each of our products is designed/produced to serve its purpose. We can assure you that each shipment is of premium quality. Be it fabric, leather or wall covering, York assures high quality for all its products when properly installed and maintained within the appropriate environments using appropriate cleaning methods.