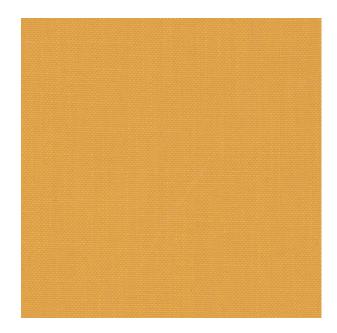

Colors Available: Gold

Composition: 52% Polyester 48% Cotton

Design: Plain

Quality: Cotton

**Usage:** Curtains Upholstery Cushions

Width: 140 CM

**GSM:** 225

**GLM:** 315