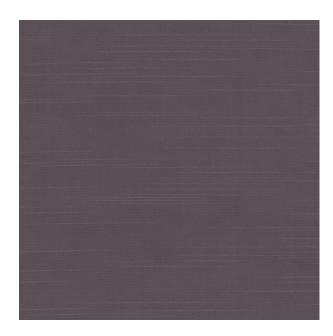

## TECHNICAL SPECIFICATION

**SKU CODE: 384110** 

**BOOK NAME:** Slub Saga

**BOOK NUMBER: 384** 

Brand: York

Care Instructions: 🖼 🗴 🗔 🛛 🕑

Colors Available: Blue

Composition: 100% Polyester

Design: Plain

**Quality:** Satin

**Usage:** Curtains Drapery Upholstery Cushions

Width: 140 CM

**GSM:** 256

**GLM:** 359

Martindayle Cycle: >30000

York can assure you that all its products are in accordance with the industrial textile standards. Each of our products is designed/produced to serve its purpose. We can assure you that each shipment is of premium quality. Be it fabric, leather or wall covering, York assures high quality for all its products when properly installed and maintained within the appropriate environments using appropriate cleaning methods.