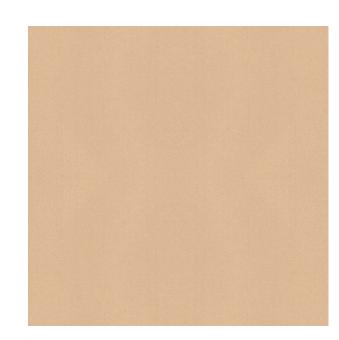

## TECHNICAL SPECIFICATION

**SKU CODE:** 383035

**BOOK NAME: Satin Saga** 

**BOOK NUMBER: 383** 

Brand: York

Care Instructions: 🖼 🗴 🗔 🛛 🕑

Colors Available: Beige

Composition: 100% Polyester

**Design:** Plain

Quality: Satin

**Usage:** Curtains Drapery Upholstery Cushions

Width: 140 CM

**GSM:** 260

**GLM: 364** 

Martindayle Cycle: >30000

York can assure you that all its products are in accordance with the industrial textile standards. Each of our products is designed/produced to serve its purpose. We can assure you that each shipment is of premium quality. Be it fabric, leather or wall covering, York assures high quality for all its products when properly installed and maintained within the appropriate environments using appropriate cleaning methods.