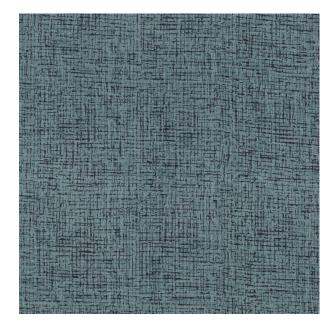

Colors Available: Blue

Composition: 80% Polyester 20% Rayon

**Design:** Texture

Horizontal Pattern Repeat: 37 Cm

Quality: Jacquard

**Usage:** Curtains Drapery Soft Upholstery

Vertical Pattern Repeat: 53 Cm

Width: 140 CM

**GSM: 296** 

**GLM: 414** 

Martindayle Cycle: 32000

York can assure you that all its products are in accordance with the industrial textile standards. Each of our products is designed/produced to serve its purpose. We can assure you that each shipment is of premium quality. Be it fabric, leather or wall covering, York assures high quality for all its products when properly installed and maintained within the appropriate environments using appropriate cleaning methods.