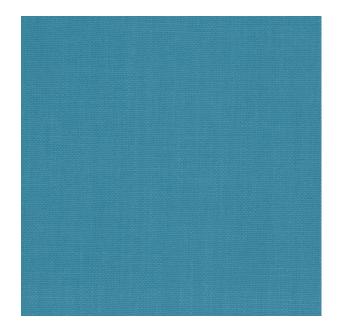

## **TECHNICAL SPECIFICATION**

SKU CODE: 810059 BOOK NAME: Native BOOK NUMBER: 810

Brand: York Care Instructions: ☞ A → ● A Colors Available: Blue Composition: 52% Polyester 48% Cotton Design: Plain Quality: Cotton Usage: Curtains Upholstery Cushions Width: 140 CM GSM: 225 GLM: 315 Martindayle Cycle: >=30000 Live Better