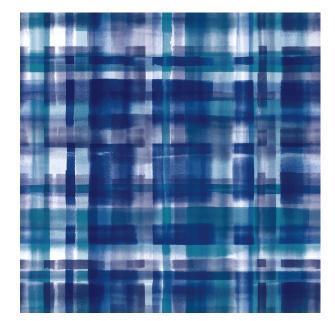

Colors Available: Blue

Composition: 10% Polyester 90% Cotton

**Design:** Abstract

Horizontal Pattern Repeat: 69 Cm

**Quality:** Velvet

**Usage:** Upholstery

Vertical Pattern Repeat: 69 Cm

Width: 140 CM

**GSM:** 450

**GLM:** 630

**Martindayle Cycle: 100000** 

York can assure you that all its products are in accordance with the industrial textile standards. Each of our products is designed/produced to serve its purpose. We can assure you that each shipment is of premium quality. Be it fabric, leather or wall covering, York assures high quality for all its products when properly installed and maintained within the appropriate environments using appropriate cleaning methods.