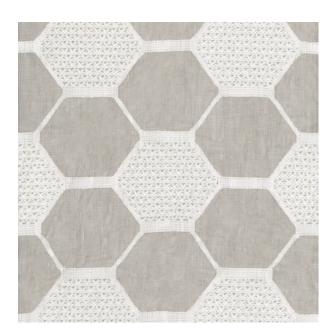

## **TECHNICAL SPECIFICATION**

SKU CODE: MA001 BOOK NAME: Maison Crema BOOK NUMBER: MA

Brand: York Care Instructions: Colors Available: Beige Composition: Emb: 100% Cotton Base:100% Linen Design: Frame Horizontal Pattern Repeat: 42.5 Cm Quality: Sheer Usage: Drapery Cushions Vertical Pattern Repeat: 23.5 Cm Width: 140 CM GSM: 260 GLM: 364