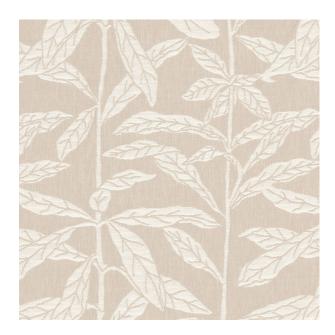

## **TECHNICAL SPECIFICATION**

SKU CODE: MA048 BOOK NAME: Maison Crema BOOK NUMBER: MA

Brand: York Care Instructions: I Reige Colors Available: Beige Composition: 7% Linen 50% Polyester 43% Cotton Design: Leaf Horizontal Pattern Repeat: 33.5 Cm Quality: Cotton Usage: Upholstery Cushions Vertical Pattern Repeat: 67.8 Cm Width: 140 CM GSM: 410 GLM: 574 Martindayle Cycle: 30000