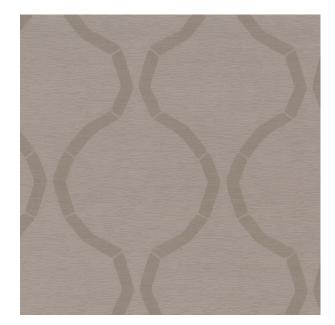

## TECHNICAL SPECIFICATION

SKU CODE: M805

**BOOK NAME:** Ashburton

**BOOK NUMBER: MOD5-I** 

**Brand:** York

Care Instructions: 🖄 🖄 🕲 🕑 🔙 🗀

**Colors Available:** Grey

Composition: 65% Polyester 35% Cotton

**Design:** Abstract

**Horizontal Pattern Repeat:** 12 Cm

**Quality:** Satin

**Usage:** Curtains Drapery Soft Upholstery

Vertical Pattern Repeat: 21.6 Cm

Width: 140 CM

**GSM:** 270

**GLM:** 378