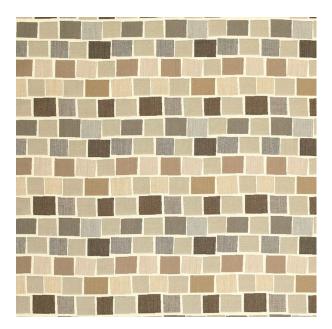

## **TECHNICAL SPECIFICATION**

SKU CODE: SEL111 BOOK NAME: Sunbrella Elements BOOK NUMBER: SBEL

Brand: Sunbrella Care Instructions: Colors Available: Beige Composition: 100% Acrylic Design: Abstract Horizontal Pattern Repeat: 22.35 Cm Quality: Acrylic Usage: Upholstery Cushions Outdoor Furnishings Vertical Pattern Repeat: 23.7 Cm Width: 137 CM Martindayle Cycle: 13000