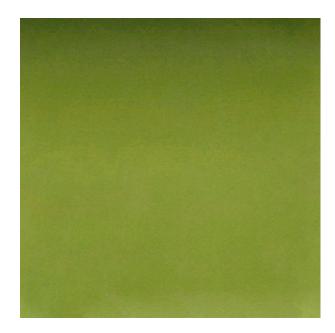

Colors Available: Green

Composition: 100% Polyester

Design: Plain

**Quality:** Velvet

**Usage:** Curtains Drapery Cushions

Width: 140 CM

**GSM:** 321

**GLM:** 450