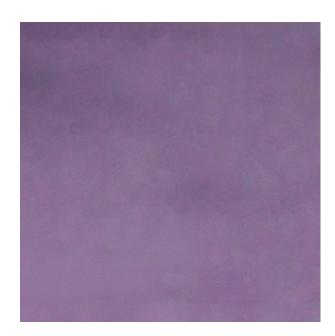

Colors Available: Lavender

Composition: 100% Polyester

Design: Plain

**Quality:** Velvet

**Usage:** Curtains Drapery Cushions

Width: 140 CM

**GSM:** 321

**GLM:** 450