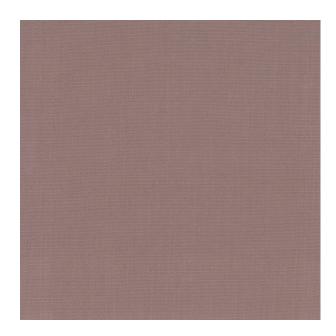

**Colors Available:** Grey

Composition: 52% Polyester 48% Cotton

Design: Plain

Quality: Cotton

**Usage:** Curtains Upholstery Cushions

Width: 140 CM

**GSM:** 225

**GLM:** 315