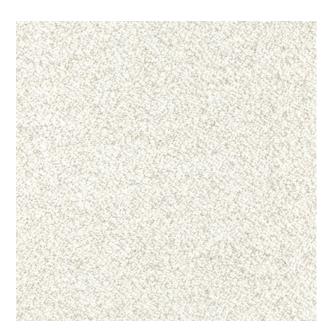

## TECHNICAL SPECIFICATION

SKU CODE: M1183

**BOOK NAME: Wilshire** 

**BOOK NUMBER: MOD12** 

**Brand:** York

Colors Available: Beige

Composition: 10% Wool 12% Linen 19% Rayon 19%

Acrylic 40% Polyester

**Design:** Texture

**Quality:** 

**Usage:** Upholstery

Width: 140 CM

**GSM:** 783

**GLM:** 1096

Martindayle Cycle: 75000

**Special Finish:** Passes The Usa Nfpa 260 Class 1 (ufac)