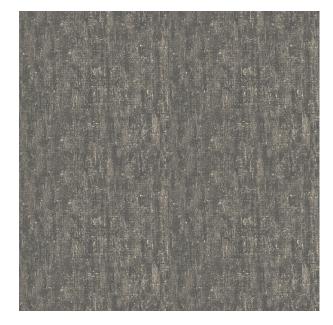

## **TECHNICAL SPECIFICATION**

SKU CODE: ES339 BOOK NAME: Essentials-iv BOOK NUMBER: ES-IV

Brand: York

Care Instructions: A Repeat: A Repeat: 31 Colors Available: Grey Composition: 100% Polyester Design: Texture Horizontal Pattern Repeat: 31 Quality: Velvet Usage: Drapery Soft Upholstery Vertical Pattern Repeat: 14.5 Width: 140 CM GSM: 416 GLM: 582 Martindayle Cycle: 55000