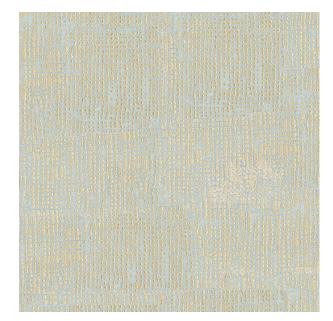

Colors Available: Blue

Composition: 100% Polyester

**Design:** Abstract

**Horizontal Pattern Repeat:** 18.8 Cm

**Quality:** Velvet

**Usage:** Drapery Soft Upholstery

Vertical Pattern Repeat: 9.5 Cm

Width: 140 CM

**GSM:** 438

**GLM:** 613

Martindayle Cycle: 55000

Special Finish: Can Be Made Fr Upon Request With Moq

York can assure you that all its products are in accordance with the industrial textile standards. Each of our products is designed/produced to serve its purpose. We can assure you that each shipment is of premium quality. Be it fabric, leather or wall covering, York assures high quality for all its products when properly installed and maintained within the appropriate environments using appropriate cleaning methods.