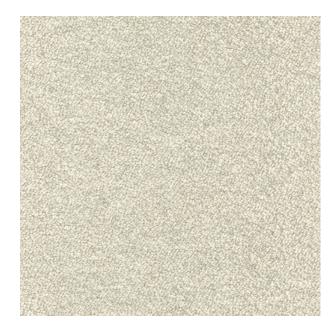

## TECHNICAL SPECIFICATION

SKU CODE: M1215

**BOOK NAME: Chelsea** 

**BOOK NUMBER: MOD13** 

**Brand:** York

Care Instructions: ★ 🗃 🖾 🕑 🖂

Colors Available: Beige

Composition: 10% Wool 12% Linen 19% Rayon 19%

Acrylic 40% Polyester

**Design:** Texture

**Quality:** 

**Usage:** Upholstery

Width: 140 CM

**GSM:** 783

**GLM:** 1096

Martindayle Cycle: 75000

**Special Finish:** Passes The Usa Nfpa 260 Class 1 (ufac)

And Cal 117-se And Bs5852 Source 0

York can assure you that all its products are in accordance with the industrial textile standards. Each of our products is designed/produced to serve its purpose. We can assure you that each shipment is of premium quality. Be it fabric, leather or wall covering, York assures high quality for all its products when properly installed and maintained within the appropriate environments using appropriate cleaning methods.