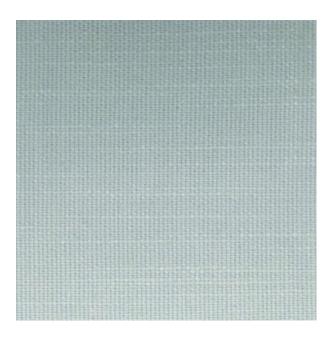

## TECHNICAL SPECIFICATION

**SKU CODE: 224017** 

**BOOK NAME: Sumatra** 

**BOOK NUMBER: 224** 

Brand: York

Care Instructions: (P)

Colors Available: Blue

Composition: 18%linen 43% Visc 14% Cotton 25% Poly

Design: Plain

Quality: Cotton

**Usage:** Curtains Drapery Upholstery

Width: 140 CM

**GSM:** 420

**GLM:** 580

Martindayle Cycle: 40000

Special Finish: Teflon