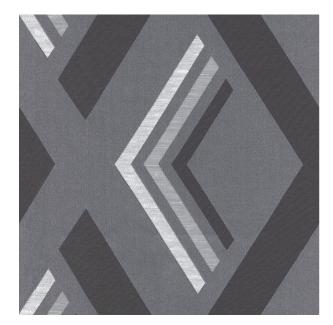

Colors Available: Grey

Composition: 81% Polyester 19% Viscouse

**Design:** Frame

Horizontal Pattern Repeat: 24 Cm

Quality: Jacquard

**Usage:** Curtains Drapery Soft Upholstery

Vertical Pattern Repeat: 38 Cm

Width: 145 CM

**GSM:** 265

**GLM: 384** 

Martindayle Cycle: 28000

York can assure you that all its products are in accordance with the industrial textile standards. Each of our products is designed/produced to serve its purpose. We can assure you that each shipment is of premium quality. Be it fabric, leather or wall covering, York assures high quality for all its products when properly installed and maintained within the appropriate environments using appropriate cleaning methods.