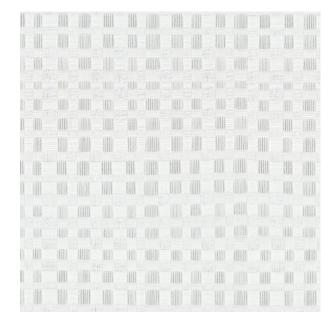

## TECHNICAL SPECIFICATION

**SKU CODE: MA847** 

**BOOK NAME: Maison Slate** 

**BOOK NUMBER: MA-XII** 

**Brand:** York

Care Instructions: ★ 🗔 🖾 🕑 🖂

Colors Available: Beige

Composition: 65% Polyester 35% Viscose

**Design:** Geometric

Horizontal Pattern Repeat: 37 Cm

Quality: Jacquard

**Usage:** Curtains Drapery Soft Upholstery

Vertical Pattern Repeat: 35 Cm

Width: 140 CM

**GSM:** 290

**GLM:** 406