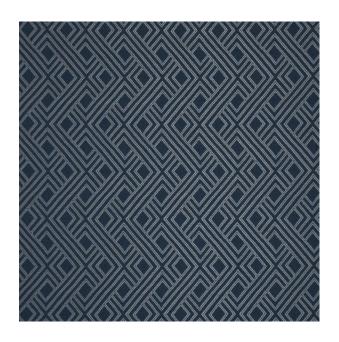

## TECHNICAL SPECIFICATION

SKU CODE: SH025

**BOOK NAME: Shift Collection** 

**BOOK NUMBER: SH** 

Brand: Sunbrella

Colors Available: Blue

Composition: 12% Polyester 37% Pvc 51% Sunbrella

Acrlic

Design: Abstract

Horizontal Pattern Repeat: 17.78 Cm

**Quality:** Acrylic

**Usage:** Upholstery Cushions Outdoor Furnishings

Vertical Pattern Repeat: 21.77 Cm

Width: 137 CM