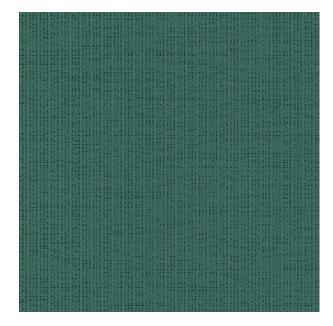

## TECHNICAL SPECIFICATION

SKU CODE: SOL928056

**BOOK NAME: Matrix** 

**BOOK NUMBER: -**

Brand: Serge Ferrari

**Care Instructions:** 

Colors Available: Green

**Composition: -**

Design: Plain

**Horizontal Pattern Repeat: -**

**Quality:** Pvc

**Usage:** Interior Blinds Terrace Exterior Blinds

**Vertical Pattern Repeat: -**

Width: 177 CM

**GSM:** 420

**GLM:** 743

**Martindayle Cycle: -**

Special Finish: Fire Retardant Easy Clean

In all countries and in all sectors, Serge Ferrari complies with applicable norms and regulations. But the company goes beyond these fundamental requirements and sets itself ambitious goals to guarantee sanitary and environmental excellence. Serge Ferrari guarantees flexible composite materials that enable them to build solutions that are beautiful, long-lasting, lightweight and sustainable.