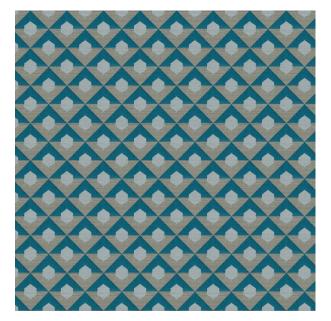

Colors Available: Blue

Composition: 1% Cotton 99% Polyester

**Design:** Frame

Horizontal Pattern Repeat: 3.8 Cm

Quality: Jacquard

**Usage:** Curtains Drapery Soft Upholstery

Vertical Pattern Repeat: 3.8 Cm

Width: 145 CM