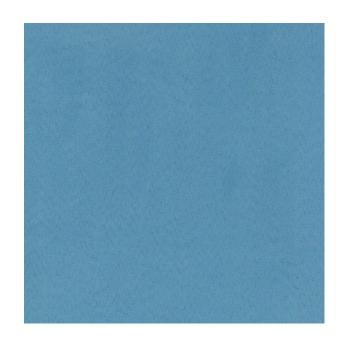

Colors Available: Blue

Composition: 100% Polyester

Design: Plain

**Quality:** Suedes

**Usage:** Curtains Drapery Upholstery

Width: 140 CM

**GSM:** 375

**GLM:** 525