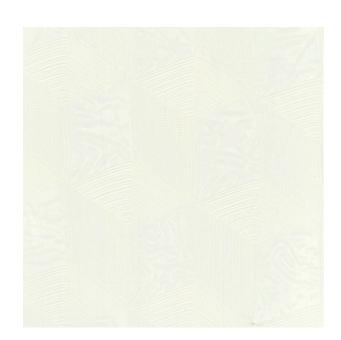

## TECHNICAL SPECIFICATION

**SKU CODE: MA011** 

**BOOK NAME: Maison Crema** 

**BOOK NUMBER: MA** 

**Brand:** York

**Care Instructions:** (P)

Colors Available: Beige

Composition: Base - 100% Polyester. Emb: 100% Viscose

**Design:** Frame

Horizontal Pattern Repeat: 17.7 Cm

**Quality:** Sheer

**Usage:** Drapery

Vertical Pattern Repeat: 31.5 Cm

Width: 140 CM

**GSM:** 60

**GLM: 84** 