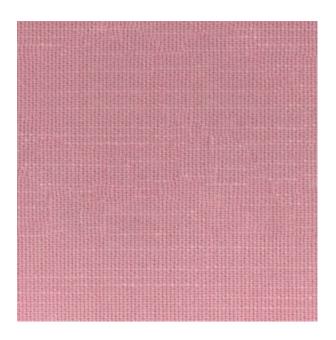

## TECHNICAL SPECIFICATION

**SKU CODE: 224050** 

**BOOK NAME: Sumatra** 

**BOOK NUMBER: 224** 

Brand: York

Care Instructions: (P)

Colors Available: Red

Composition: 18%linen 43% Visc 14% Cotton 25% Poly

Design: Plain

Quality: Cotton

**Usage:** Curtains Drapery Upholstery

Width: 140 CM

**GSM:** 420

**GLM:** 580

Martindayle Cycle: 40000

Special Finish: Teflon