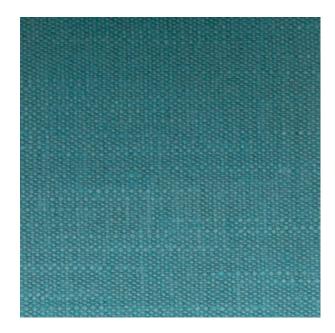

## TECHNICAL SPECIFICATION

**SKU CODE: 224026** 

**BOOK NAME: Sumatra** 

**BOOK NUMBER: 224** 

Brand: York

Care Instructions: (P)

Colors Available: Blue

Composition: 18%linen 43% Visc 14% Cotton 25% Poly

Design: Plain

Quality: Cotton

**Usage:** Curtains Drapery Upholstery

Width: 140 CM

**GSM:** 420

**GLM:** 580

Martindayle Cycle: 40000

Special Finish: Teflon