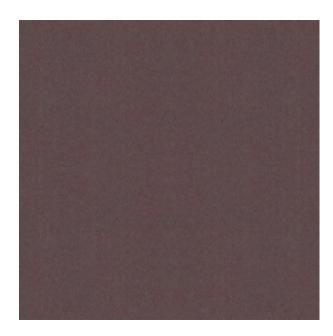

## TECHNICAL SPECIFICATION

**SKU CODE: 383112** 

**BOOK NAME:** Satin Saga

**BOOK NUMBER: 383** 

Brand: York

Care Instructions: 🖼 🗴 🗔 🛛 🕑

**Colors Available:** Grey

Composition: 100% Polyester

Design: Plain

Quality: Satin

**Usage:** Curtains Drapery Upholstery Cushions

Width: 140 CM

**GSM:** 260

**GLM: 364** 

Martindayle Cycle: >30000

York can assure you that all its products are in accordance with the industrial textile standards. Each of our products is designed/produced to serve its purpose. We can assure you that each shipment is of premium quality. Be it fabric, leather or wall covering, York assures high quality for all its products when properly installed and maintained within the appropriate environments using appropriate cleaning methods.