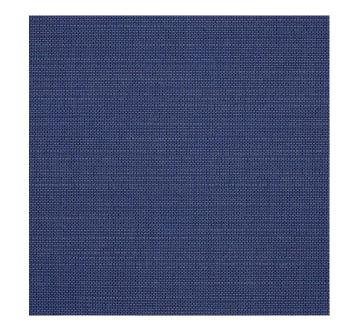

## **TECHNICAL SPECIFICATION**

SKU CODE: SEL213 BOOK NAME: Sunbrella Elements BOOK NUMBER: SBEL

Brand: Sunbrella

Care Instructions: Colors Available: Blue Composition: 100% Acrylic Design: Plain Quality: Acrylic Usage: Upholstery Cushions Outdoor Furnishings Width: 137 CM