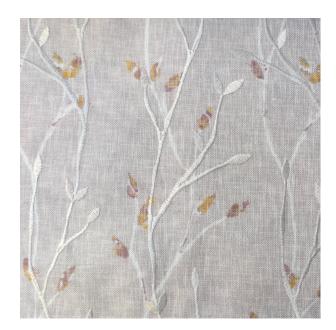

## TECHNICAL SPECIFICATION

**SKU CODE: 588022** 

**BOOK NAME:** Hampstead

**BOOK NUMBER: 588** 

**Brand:** York

Care Instructions: 🗑 🗡 🖾 🕑 긆

Colors Available: Beige

Composition: 100% Polyester With Emb

Design: Leaf

**Horizontal Pattern Repeat:** 16.25 Cm

**Quality:** Embroidery

**Usage:** Curtains Cushions Blinds

Vertical Pattern Repeat: 24 Cm

Width: 140 CM

**GSM:** 233

**GLM: 326** 