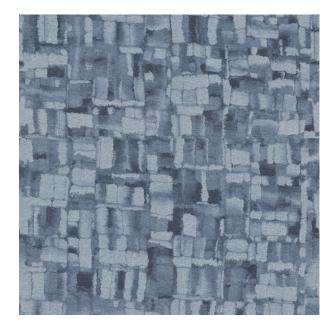

Colors Available: Blue

Composition: 100% Polyester

Design: Abstract

Horizontal Pattern Repeat: 37 Cm

Quality: Jacquard

**Usage:** Curtains Drapery Soft Upholstery

Vertical Pattern Repeat: 45 Cm

Width: 140 CM

**GSM:** 240

**GLM: 336** 

Martindayle Cycle: 24000

York can assure you that all its products are in accordance with the industrial textile standards. Each of our products is designed/produced to serve its purpose. We can assure you that each shipment is of premium quality. Be it fabric, leather or wall covering, York assures high quality for all its products when properly installed and maintained within the appropriate environments using appropriate cleaning methods.