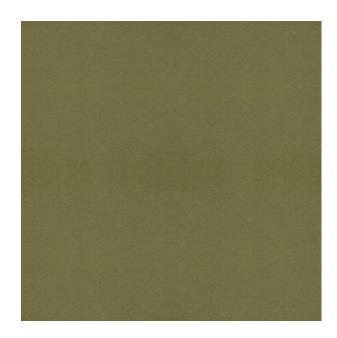

Colors Available: Green

Composition: 100% Polyester

Design: Plain

**Quality:** Velvet

**Usage:** Curtains Drapery Cushions

Width: 140 CM

**GSM:** 321

**GLM:** 450