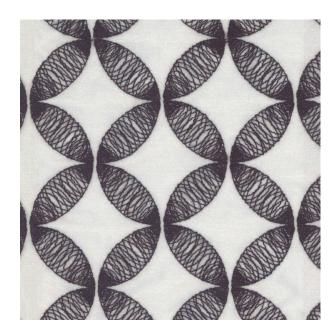

100% Co

Design: Frame

Horizontal Pattern Repeat: 8.4 Cm

**Quality:** Sheer

**Usage:** Drapery

Vertical Pattern Repeat: 7.9 Cm

Width: 140 CM

**GSM:** 300