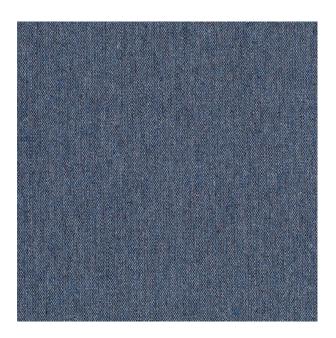

## TECHNICAL SPECIFICATION

**SKU CODE: SEL215** 

**BOOK NAME:** Sunbrella Elements

**BOOK NUMBER: SBEL** 

Brand: Sunbrella

Care Instructions:

Colors Available: Blue

**Composition:** 50% Acrylic 50% Recycled Sunbrella Acrylic

Design: Plain

**Quality:** Acrylic

**Usage:** Upholstery Cushions Outdoor Furnishings

Width: 137 CM

Martindayle Cycle: 50000