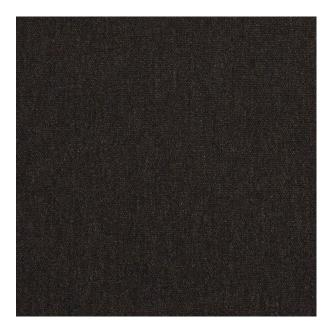

## TECHNICAL SPECIFICATION

SKU CODE: SEL220

**BOOK NAME:** Sunbrella Elements

**BOOK NUMBER: SBEL** 

Brand: Sunbrella

Care Instructions:

Colors Available: Black

Composition: 50% Acrylic 50% Recycled Sunbrella Acrylic

**Design:** Plain

**Quality:** Acrylic

**Usage:** Upholstery Cushions Outdoor Furnishings

Width: 137 CM

Martindayle Cycle: 50000