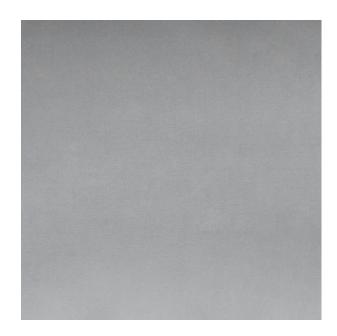

**Colors Available:** Grey

Composition: 100% Polyester

Design: Plain

Quality: Velvet

**Usage:** Curtains Drapery Cushions

Width: 140 CM

**GSM:** 321

**GLM:** 450