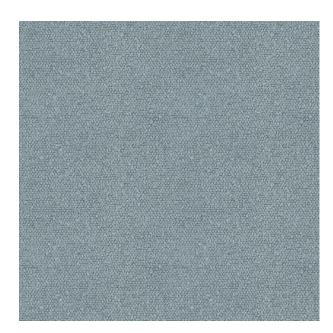

## TECHNICAL SPECIFICATION

SKU CODE: M1122

**BOOK NAME:** Dover

**BOOK NUMBER: MOD11** 

**Brand:** York

Care Instructions: ★ 🗃 🖾 🕑 🔿

Colors Available: Blue

Composition: 100% Polyester

**Design:** Texture

Quality: Jacquard

**Usage:** Drapery Upholstery

Width: 140 CM

**GSM:** 700

**GLM: 980** 

Martindayle Cycle: >55000

York can assure you that all its products are in accordance with the industrial textile standards. Each of our products is designed/produced to serve its purpose. We can assure you that each shipment is of premium quality. Be it fabric, leather or wall covering, York assures high quality for all its products when properly installed and maintained within the appropriate environments using appropriate cleaning methods.