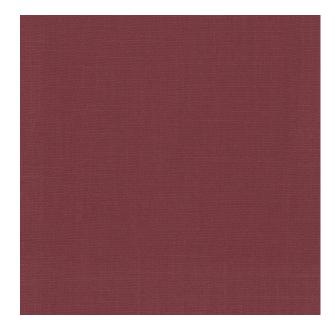

Colors Available: Red

Composition: 52% Polyester 48% Cotton

Design: Plain

Quality: Cotton

**Usage:** Curtains Upholstery Cushions

Width: 140 CM

**GSM:** 225

**GLM:** 315