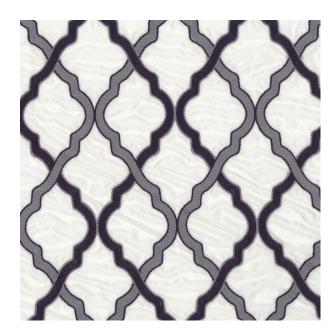

## TECHNICAL SPECIFICATION

**SKU CODE: MA122** 

**BOOK NAME: Maison Cobalt** 

**BOOK NUMBER: MA-II** 

**Brand:** York

Care Instructions: (P)

Colors Available: Blue

Composition: Base: 60%poly 40% Cotton Emb: 100% Co

Design: Frame

Horizontal Pattern Repeat: 22.5 Cm

**Quality:** Sheer

**Usage:** Drapery

Vertical Pattern Repeat: 31.5 Cm

Width: 140 CM

**GSM:** 368

**GLM:** 515