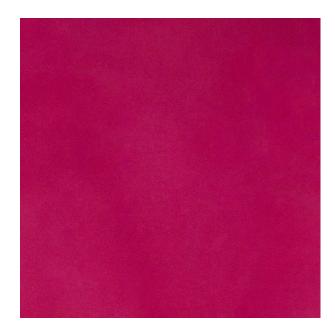

Colors Available: Red

Composition: 100% Polyester

Design: Plain

**Quality:** Velvet

**Usage:** Curtains Drapery Cushions

Width: 140 CM

**GSM:** 321

**GLM:** 450