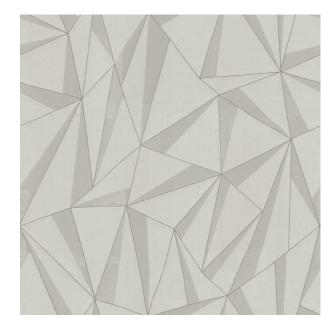

**Colors Available:** Grey

Composition: 33% Cotton 67% Polyester

**Design:** Abstract

Horizontal Pattern Repeat: 74 Cm

Quality: Jacquard

**Usage:** Curtains Drapery Soft Upholstery

Vertical Pattern Repeat: 67.7 Cm

Width: 140 CM

**GSM:** 207

**GLM: 290** 

Martindayle Cycle: 30000

York can assure you that all its products are in accordance with the industrial textile standards. Each of our products is designed/produced to serve its purpose. We can assure you that each shipment is of premium quality. Be it fabric, leather or wall covering, York assures high quality for all its products when properly installed and maintained within the appropriate environments using appropriate cleaning methods.