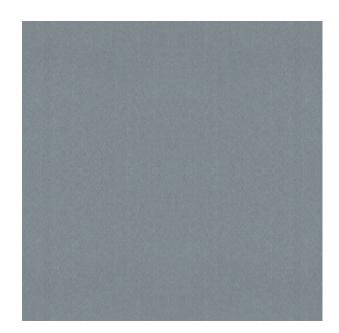

## TECHNICAL SPECIFICATION

**SKU CODE: 383006** 

**BOOK NAME: Satin Saga** 

**BOOK NUMBER: 383** 

**Brand:** York

Care Instructions: 🖼 🗴 🗔 🛛 🕑

Colors Available: Blue

Composition: 100% Polyester

**Design:** Plain

Quality: Satin

**Usage:** Curtains Drapery Upholstery Cushions

Width: 140 CM

**GSM:** 260

**GLM: 364** 

Martindayle Cycle: >30000

York can assure you that all its products are in accordance with the industrial textile standards. Each of our products is designed/produced to serve its purpose. We can assure you that each shipment is of premium quality. Be it fabric, leather or wall covering, York assures high quality for all its products when properly installed and maintained within the appropriate environments using appropriate cleaning methods.