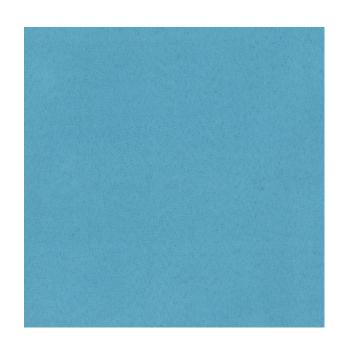

Colors Available: Blue

Composition: 100% Polyester

Design: Plain

**Quality:** Suedes

**Usage:** Curtains Drapery Upholstery

Width: 140 CM

**GSM:** 375

**GLM:** 525