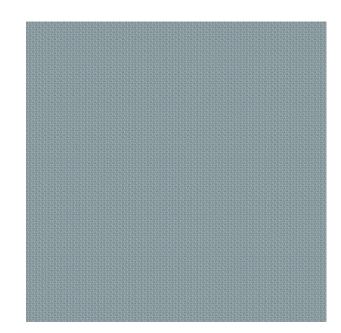

Colors Available: Blue

Composition: 100% Polyester

**Design:** Texture

Quality: Jacquard

**Usage:** Upholstery

Width: 140 CM

**GSM:** 665

**GLM:** 931